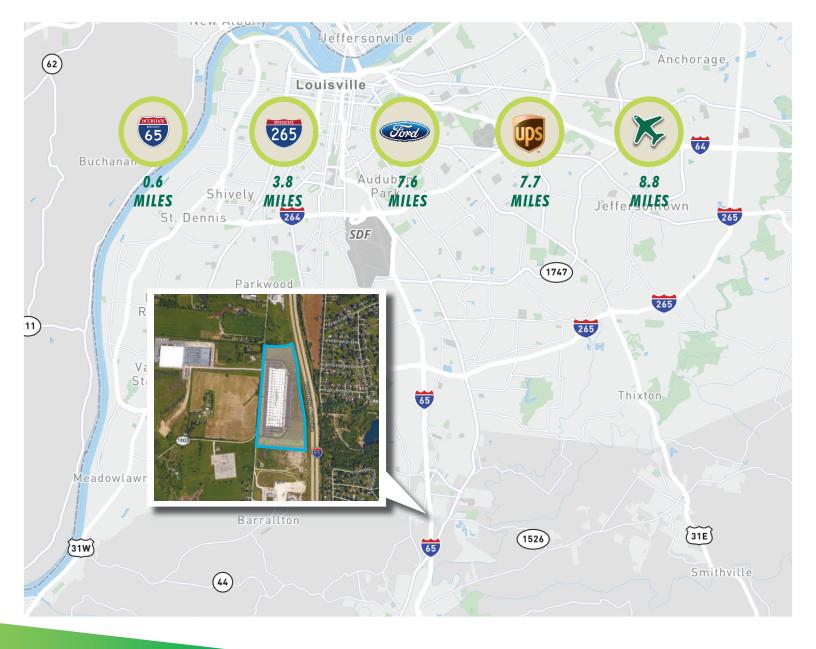

## 900 W BLUE LICK ROAD

Shepherdsville, KY 40165

### **PROPERTY FEATURES**

- 443,822± SF
- 43± acre site
- Immediate I-65 access and visibility
- BTS office space
- 36' clear height
- 545 car parking spaces
- 82 trailer parking spaces
- 44 dock doors, 22 with levelers
- 22 additional knockouts
- 2 drive-in doors
- 3,000 amp service
- LED lighting