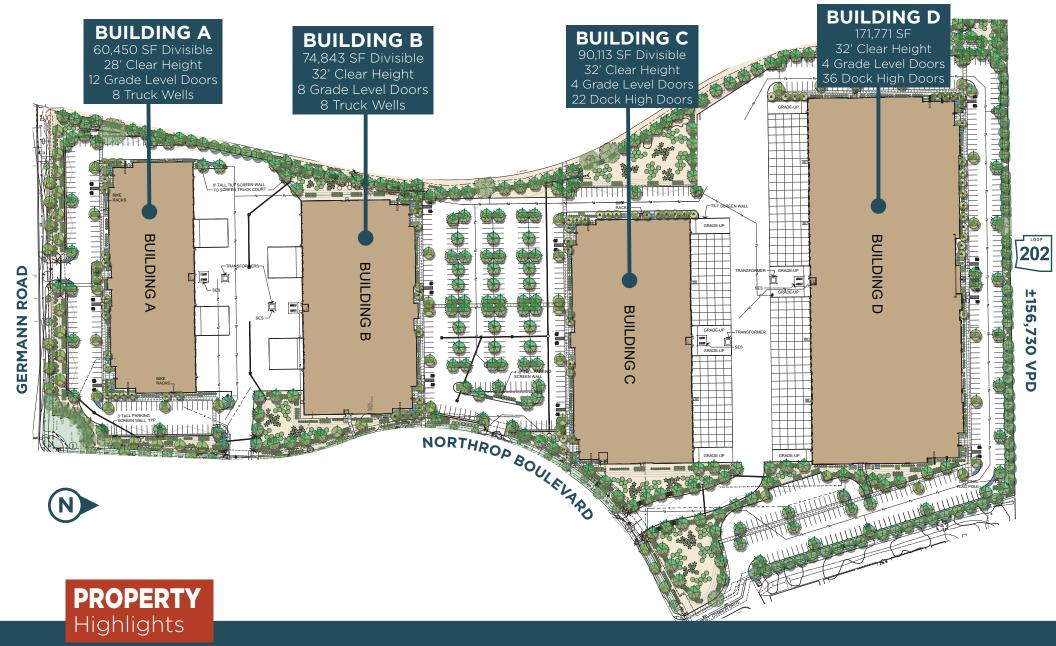

# **CHANDLER AIRPARK** Employment Corridor

**Building A** 

±60,450 SF

Anchored by Chandler Municipal Airport and situated along the Loop 202 SanTan Freeway, the Airpark is a nine-square-mile area that features quality industrial and office parks, in addition to substantial retail and housing options. Chandler benefits from an affordable labor pool and favorable business climate in addition to being able to serve local and regional population centers with access to the Ports of LA and Long Beach. Chandler Municipal Airport is one of the busiest general aviation airports in the U.S. and a key asset within the Airpark Area. \*

### BUILDING A: 60,450 SF | BUILIDING B: 74,843 SF | BUILDING C: 90,113 SF | BUILDING D: 171,771 SF

**Building B** 

±74,843 SF

**CHANDLER MUNICIPAL AIRPORT** 

Building D ±171,771 <u>SF</u>

202

Buildina C

±90,113 SF

BUCKEYE

- Excellent Accesibility with Loop 202 Freeway Frontage with over 156,000 Vehicles Per Day
- Close to 2M SF of Retail Amenities
- Flexible Sizes (Demisable to Fit Tenant's Needs)
- 28-32' Clear Height
- Gated/Secure Truck Courts
- Dock High and Grade Level Doors
- 50 60' Speed Bays

- Building A/B Power 2,000 amps
- Building C/D Power 3,000 amps
- Parking Ratio 1.76/1,000 SF
- EV Charging Spaces (2 Existing/4 Future)
- PAD Zoning
- Concrete Truck Courts