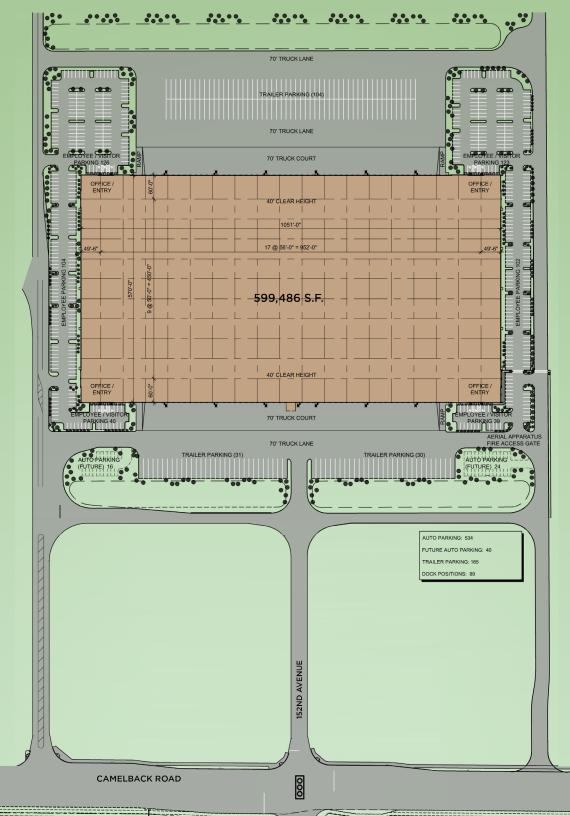

# SITE PLAN

### FEATURES • 599,486 Sf on 36.75 Acres • Dimensions: 1,051' x 570' • Speed bays: 60′ • Column spacing: 50' x 56' • Clear height: 40' • Building slab: 7″ • Dock height doors: 89 • Drive in doors: 4 **PROPER** • Truck courts: 200' South and 200' North • Trailer parking spaces: 165 • Auto parking spaces: 534 Expandable • Roof warranty: 15 years 15 PER SPEC • Insulation: R-30 • Zoning: Industrial • Power: (2) 3,000 Amps 277/480 • Skylights: 2% • Pro business City of Glendale Camelback Rd. will be a signalized **Lighted Intersection**