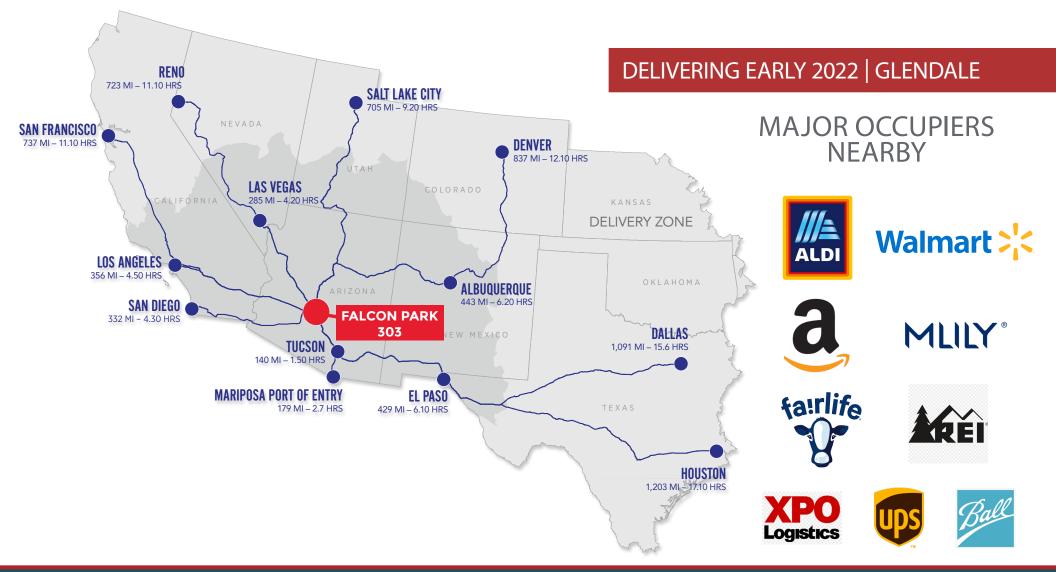

## LOCATION ADVANTAGES

• 24 MILES from Downtown Phoenix

• 3 MILES NORTH of Interstate 10

• 2 MILES EAST of tHE 303

• 26 MILES WEST of Phoenix Sky Harbor

• 6 HOUR DRIVE to the Port of Los Angeles

The Glendale site is situated in a core bulk related warehouse location, with direct highway access to two metropolitan centers in two directions. With as many California companies relocating to Phoenix, supply chain networks evolve toward more costeffective alternatives.