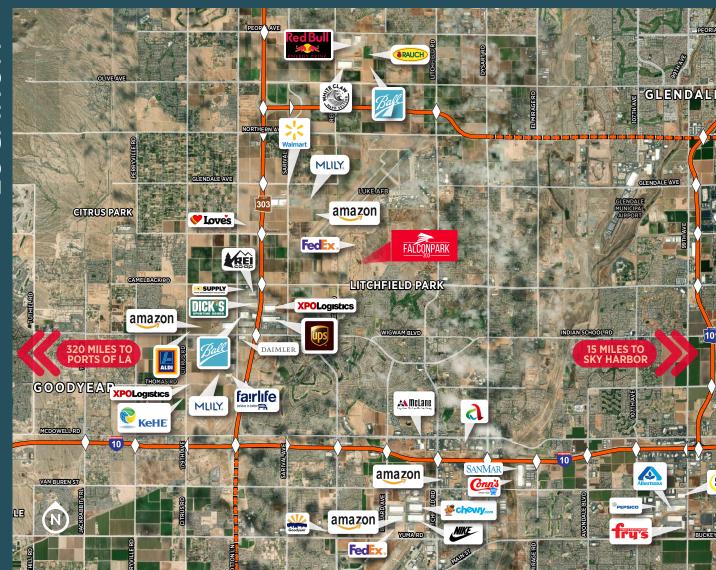

## LOCATION ADVANTAGES

• 24 MILES from Downtown Phoenix

• 3 MILES NORTH of Interstate 10

• 2 MILES EAST of tHE 303

• 26 MILES WEST of Phoenix Sky Harbor

• 6 HOUR DRIVE to the Port of Los Angeles

The Glendale site is situated in a core bulk related warehouse location, with direct highway access to two metropolitan centers in two directions. With as many California companies relocating to Phoenix, supply chain networks evolve toward more costeffective alternatives.