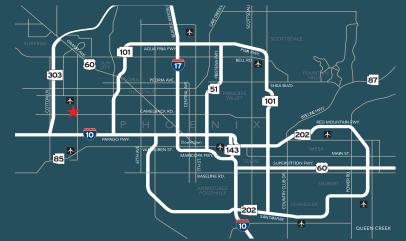

## LOCATION ADVANTAGES

• 24 MILES from Downtown Phoenix

• 3 MILES NORTH of Interstate 10

• 2 MILES EAST of tHE 303

• 26 MILES WEST of Phoenix Sky Harbor

• 6 HOUR DRIVE to the Port of Los Angeles

The Glendale site is situated in a core bulk related warehouse location, with direct highway access to two metropolitan centers in two directions. With as many California companies relocating to Phoenix, supply chain networks evolve toward more costeffective alternatives.