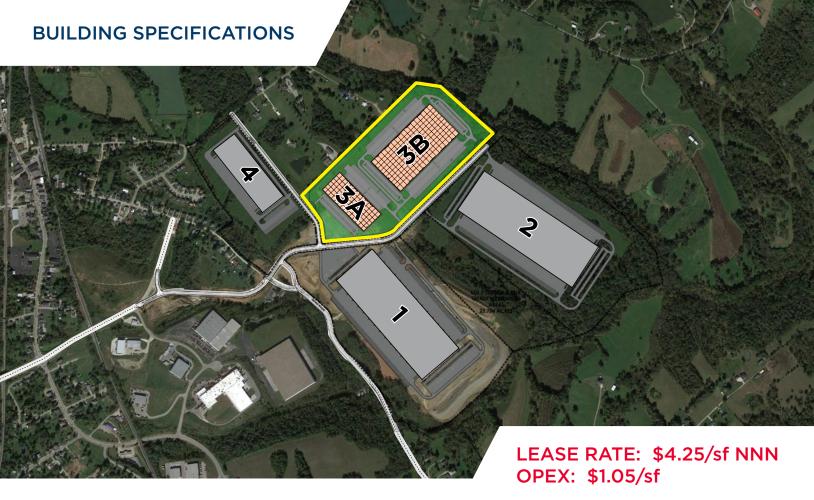

Logistics Park 75 (LP 75), a 272 acre master planned industrial park consisting of multiple buildings from 200,000 SF to 900,000 SF and located in the heart of the logistics corridor of Greater Cincinnati.