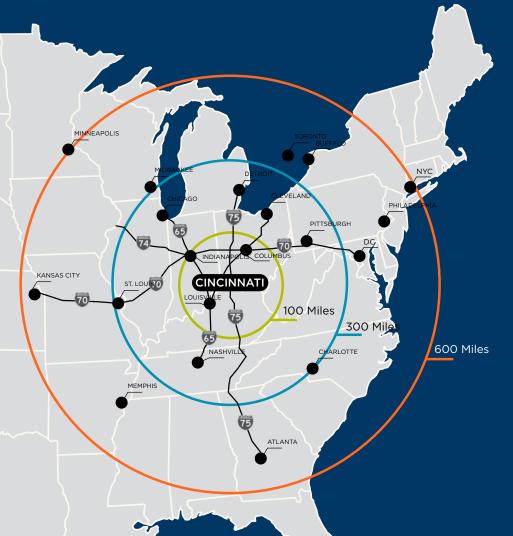

Located East of I-75 & I-71 with ease of access, LP 75 is just 15 miles South of CVG International Airport and other Logistic hubs like Amazon, DHL, UPS & FedEx.

**POPULATION (2019)** 657,813

AVERAGE HOUSEHOLD INCOME \$78,233