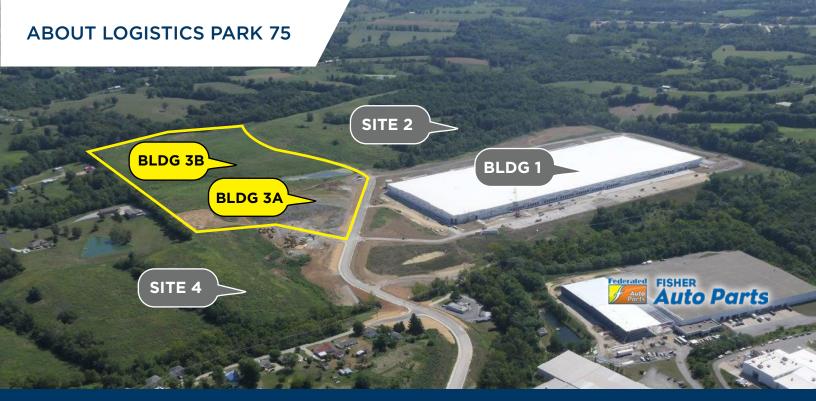

Logistics Park 75 (LP 75), a 272 acre master planned industrial park consisting of multiple buildings from 200,000 SF to 900,000 SF and located in the heart of the logistics corridor of Greater Cincinnati.

Located East of I-75 & I-71 with ease of access, LP 75 is just 15 miles South of CVG International Airport and other Logistic hubs like Amazon, DHL, UPS & FedEx.

**POPULATION (2019)** 657,813

AVERAGE HOUSEHOLD INCOME \$78,233