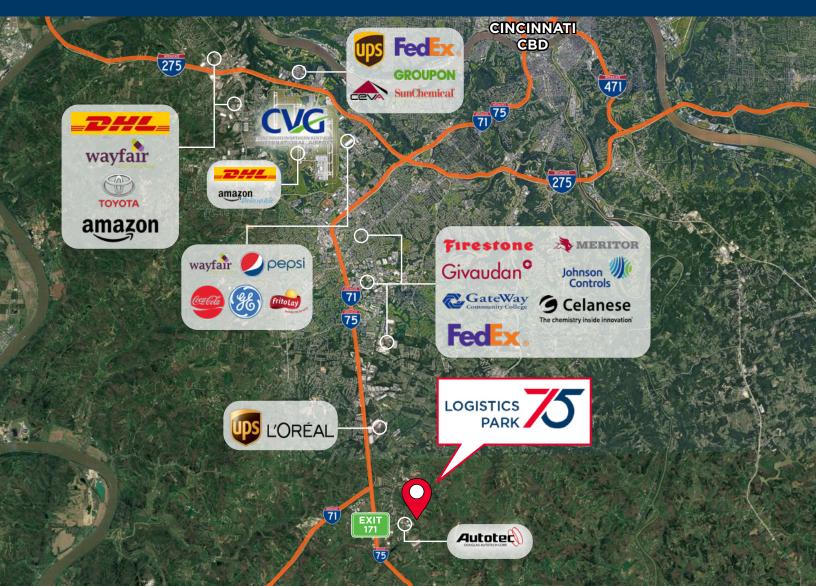

Logistics Park 75 (LP 75), a 272 acre master planned industrial park consisting of multiple buildings from 200,000 SF to 900,000 SF and located in the heart of the logistics corridor of Greater Cincinnati.

Located East of I-75 & I-71 with ease of access, LP 75 is just 15 miles South of CVG International Airport and other Logistic hubs like Amazon, DHL, UPS & FedEx.

**POPULATION (2019)** 657,813

AVERAGE HOUSEHOLD INCOME \$78,233