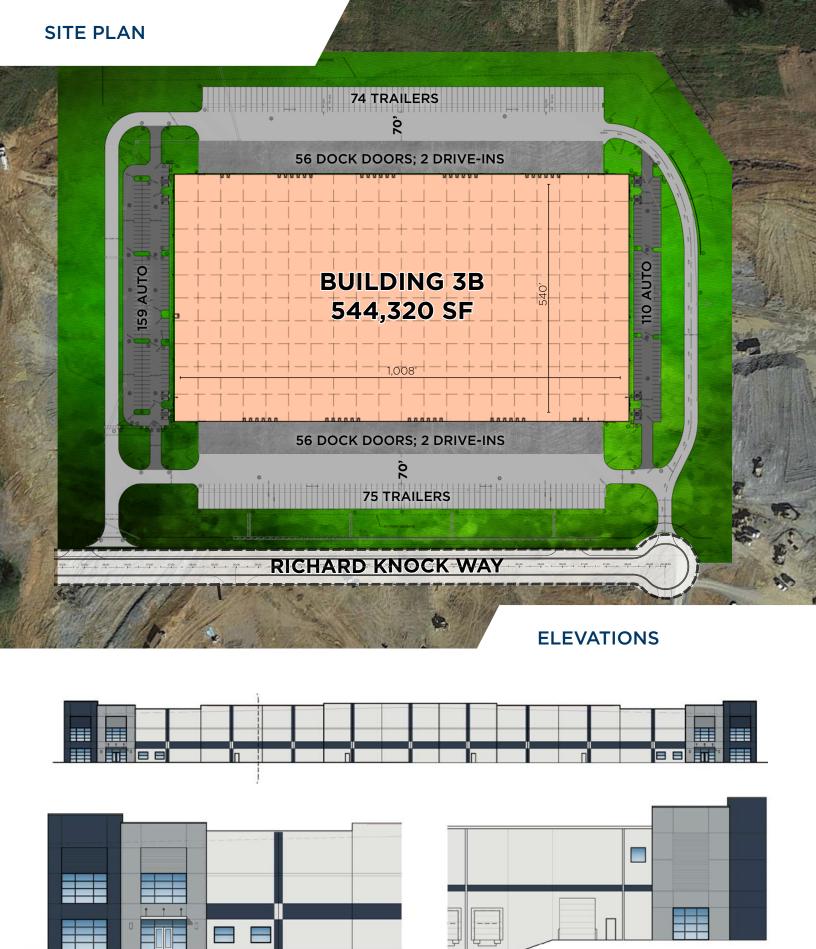

## **BUILDING 3B**

| Building Size:    | 544,320 SF (Cross-Dock)                                                                                     | Jurisdiction:   |
|-------------------|-------------------------------------------------------------------------------------------------------------|-----------------|
| Construction:     | Concrete (540' x 1,008') Tilt-Up                                                                            | Zoning:         |
| Clear Height:     | 36'                                                                                                         | Utilities:      |
| Fire Suppression: | ESFR                                                                                                        | Electric:       |
| Dock Doors:       | 56 (9'x10') Dock Doors with 7' x 8'<br>35,000lb Levelers/Seals/Bumpers<br>(56) Dock Doors with Bumpers only | Gas:            |
| Drive-Ins:        | 4 (12'x14')                                                                                                 |                 |
| Column Spacing:   | Speedbay: 56' x 70'<br>Interior: 56' x 50'                                                                  | Water:          |
| Lighting:         | LED                                                                                                         | Sewer:          |
| HVAC:             | High Efficiency Gas 80/20 MAU                                                                               |                 |
| Roof:             | Single-Ply, 45 mil white TPO, R20<br>Insulation                                                             | Telephone/Data: |
| Truck Court:      | 190' North and 190' South<br>60' Concrete Apron                                                             | Data:           |
| Parking:          | 269 Auto Spaces (Expandable)<br>149 Trailer Stalls                                                          | Data.           |
| Bay Size:         | 30,240 SF (56' x 540')                                                                                      | Delivery:       |
| Slab:             | 7" Concrete Unreinforced                                                                                    |                 |