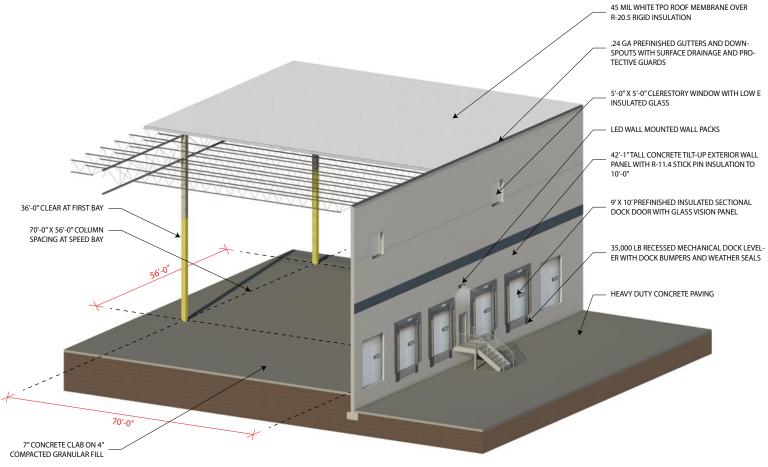

## **BUILDING 3B**

| Building Size:    | 544,320 SF (Cross-Dock)                                                                                     | Jurisdiction:   |
|-------------------|-------------------------------------------------------------------------------------------------------------|-----------------|
| Construction:     | Concrete (540' x 1,008') Tilt-Up                                                                            | Zoning:         |
| Clear Height:     | 36'                                                                                                         | Utilities:      |
| Fire Suppression: | ESFR                                                                                                        | Electric:       |
| Dock Doors:       | 56 (9'x10') Dock Doors with 7' x 8'<br>35,000lb Levelers/Seals/Bumpers<br>(56) Dock Doors with Bumpers only | Gas:            |
| Drive-Ins:        | 4 (12'x14')                                                                                                 |                 |
| Column Spacing:   | Speedbay: 56' x 70'<br>Interior: 56' x 50'                                                                  | Water:          |
| Lighting:         | LED                                                                                                         | Sewer:          |
| HVAC:             | High Efficiency Gas 80/20 MAU                                                                               |                 |
| Roof:             | Single-Ply, 45 mil white TPO, R20<br>Insulation                                                             | Telephone/Data: |
| Truck Court:      | 190' North and 190' South<br>60' Concrete Apron                                                             | Data:           |
| Parking:          | 269 Auto Spaces (Expandable)<br>149 Trailer Stalls                                                          | Data.           |
| Bay Size:         | 30,240 SF (56' x 540')                                                                                      | Delivery:       |
| Slab:             | 7" Concrete Unreinforced                                                                                    |                 |