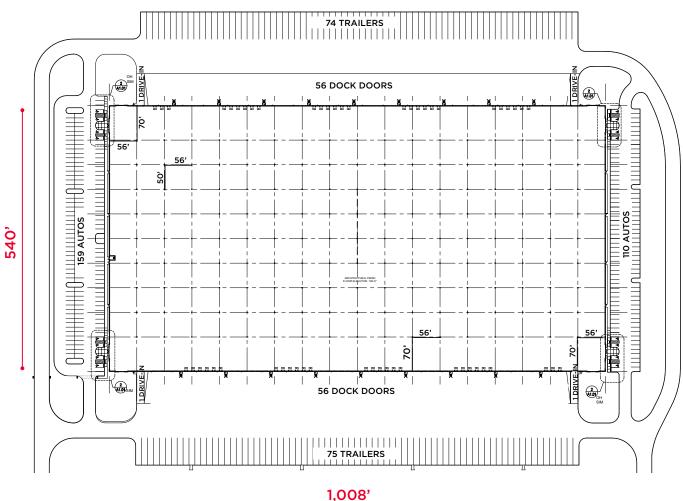

## **BUILDING 3B**

| Building Size:    | 544,320 SF (Cross-Dock)                                                                                     | Jurisdiction:   |
|-------------------|-------------------------------------------------------------------------------------------------------------|-----------------|
| Construction:     | Concrete (540' x 1,008') Tilt-Up                                                                            | Zoning:         |
| Clear Height:     | 36'                                                                                                         | Utilities:      |
| Fire Suppression: | ESFR                                                                                                        | Electric:       |
| Dock Doors:       | 56 (9'x10') Dock Doors with 7' x 8'<br>35,000lb Levelers/Seals/Bumpers<br>(56) Dock Doors with Bumpers only | Gas:            |
| Drive-Ins:        | 4 (12'x14')                                                                                                 |                 |
| Column Spacing:   | Speedbay: 56' x 70'<br>Interior: 56' x 50'                                                                  | Water:          |
| Lighting:         | LED                                                                                                         | Sewer:          |
| HVAC:             | High Efficiency Gas 80/20 MAU                                                                               |                 |
| Roof:             | Single-Ply, 45 mil white TPO, R20<br>Insulation                                                             | Telephone/Data: |
| Truck Court:      | 190' North and 190' South<br>60' Concrete Apron                                                             | Data:           |
| Parking:          | 269 Auto Spaces (Expandable)<br>149 Trailer Stalls                                                          | Data.           |
| Bay Size:         | 30,240 SF (56' x 540')                                                                                      | Delivery:       |
| Slab:             | 7" Concrete Unreinforced                                                                                    |                 |