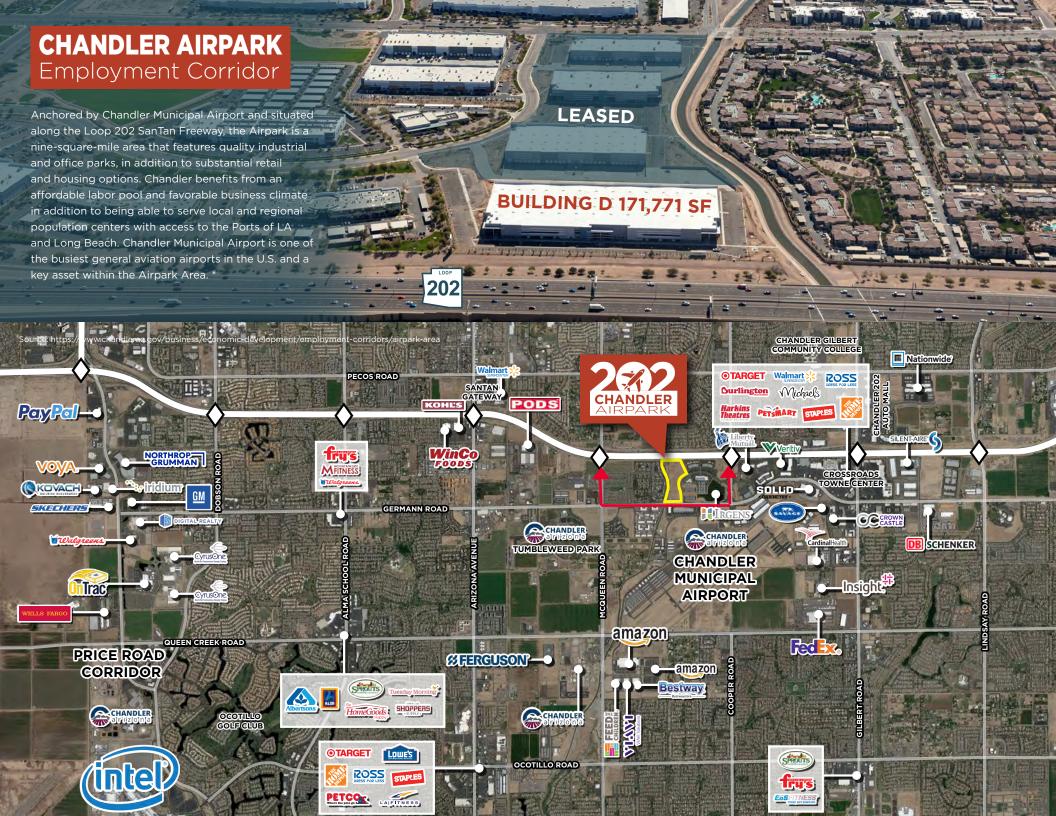

## City of Chandler **OVERVIEW**

20 Minutes from Phoenix Sky Harbor

\$20 Billion chip factory that recently broke ground only 10 minutes from Chandler Airpark 202

**Highly Educated** Workforce, 45% of population § has a bachelor's degree or higher

1,178 MI - 17.2 HRS

**ALBUQUERQUE** 465 MI - 6.9 HRS

Fortune 500 companies located in Chandler:

**Cardinal**Health

Source: https://www.chandleraz.gov/business/economic-development