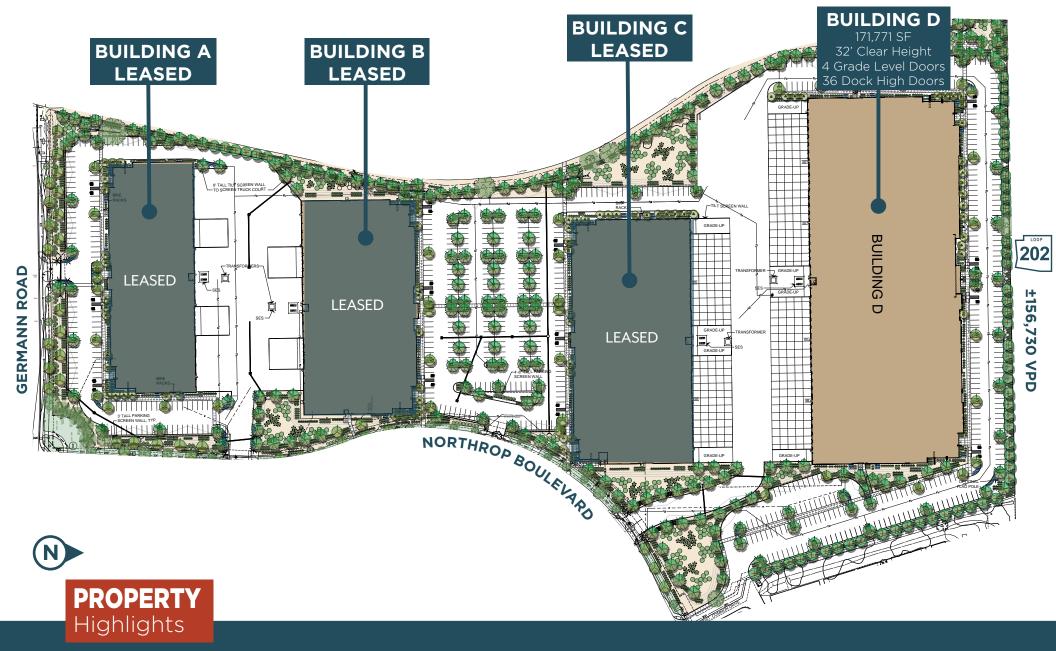

- Excellent Accessibility with Loop 202 Freeway Frontage with over 156,000 Vehicles Per Day
- Close to 2M SF of Retail Amenities
- Flexible Sizes (Demisable to Fit Tenant's Needs)
- 32' Clear Height
- Gated/Secure Truck Courts
- Dock High and Grade Level Doors

- 50 60' Speed Bays
- Building C/D Power 3,000 amps
- Parking Ratio 1.76/1,000 SF
- EV Charging Spaces (2 Existing/4 Future)
- PAD Zoning
- Concrete Truck Courts