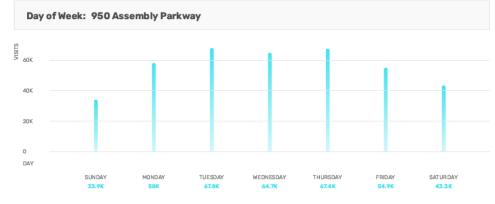

### **Trade Area**

950 Assembly Parkway

950 Assembly Parkway

**Annual Visits** Avg. Dwell Time **Visit Frequency** 390.1K 11.39 35 min

A MEMBER OF -

CHAIN\_INKS

RETAIL ADVISORS

31K 64.2K 42.4K 135.8K