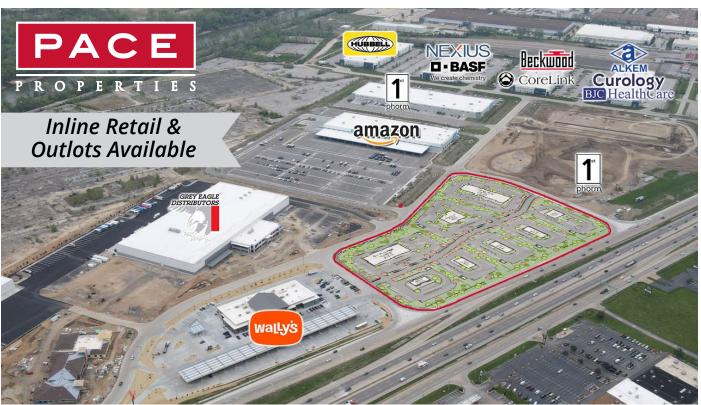

## **FENTON LANDINGS**

850 Assembly Parkway | Fenton, Missouri 63026 1,379 - 12,733 SF Inline | 0.5 - 2.02-Acre Outlots For Lease or Build-to-Suit Call for Details

#### **PROPERTY DETAILS**

Adjacent to the new Wally's Great visibility & signage opportunity to I-44 Regional draw I-44 - 96,516 VPD

## Master Retail Site Plan

Interstate 44 96,516 VPD