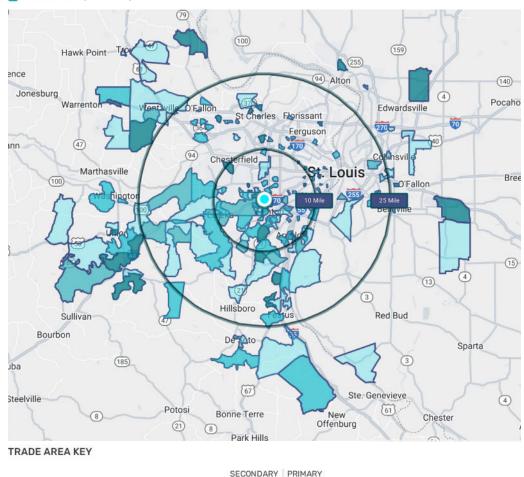

### **Trade Area Aerial**

### **Trade Area**

950 Assembly Parkway

950 Assembly Parkway

**Annual Visits** Avg. Dwell Time **Visit Frequency** 390.1K 11.39 35 min

A MEMBER OF -

CHAIN\_INKS

RETAIL ADVISORS

31K 64.2K 42.4K 135.8K