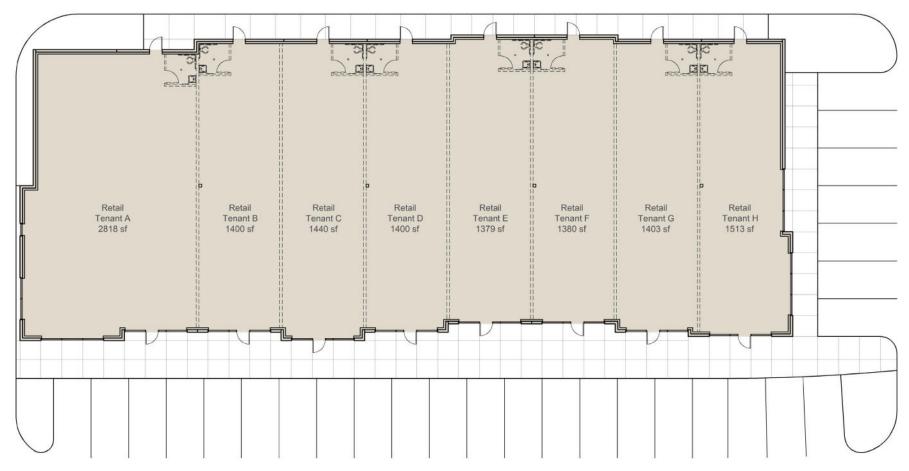

# Inline Retail Building Plan

## **FENTON LANDINGS**

850 Assembly Parkway | Fenton, Missouri 63026 1,379 - 12,733 SF Inline | 0.5 - 2.02-Acre Outlots For Lease or Build-to-Suit Call for Details