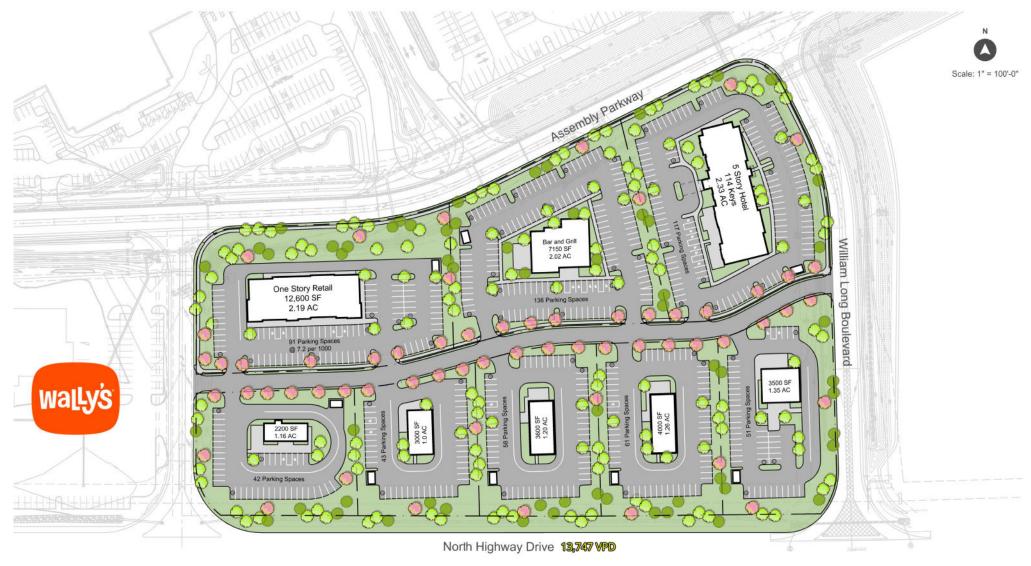

## Master Retail Site Plan

Interstate 44 96,516 VPD

#### **PROPERTY DETAILS**

Adjacent to the new Wally's Great visibility & signage opportunity to I-44 Regional draw I-44 - 96,516 VPD