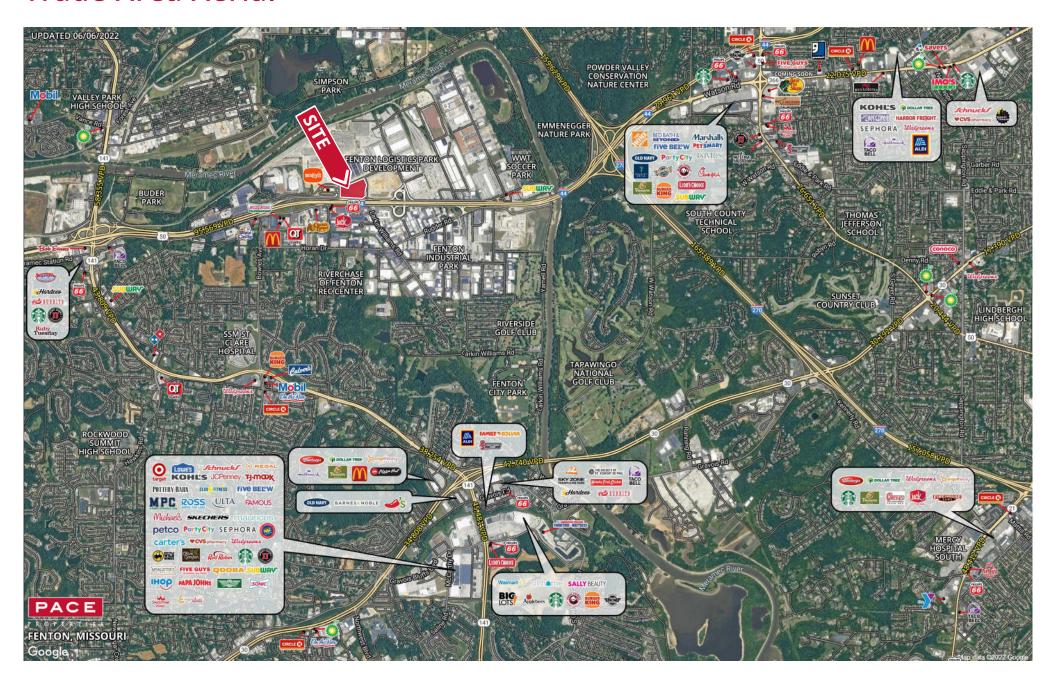

1,924

## **FENTON LANDINGS**

850 Assembly Parkway | Fenton, Missouri 63026 1,379 - 12,733 SF Inline | 0.5 - 2.02-Acre Outlots For Lease or Build-to-Suit Call for Details



#### **PROPERTY DETAILS**

Adjacent to the new Wally's Great visibility & signage opportunity to I-44 Regional draw I-44 - 96,516 VPD

### **John Shuff**

314.785.7630 | jshuff@paceproperties.com

#### **Kate Grewe**

314.785.7662 | kgrewe@paceproperties.com

PACEPROPERTIES.COM | 314.968.9898



the subject property or from other sources that Pace Properties, Inc. deems reliable, and is subject to change without notice. Owner/landlord and Pace Properties, Inc. make no representations as to the environmental condition of the subject property and recommend tenant's independent investigation.

### **Trade Area Aerial**



## Master Retail Site Plan



Interstate 44 96,516 VPD



# Inline Retail Building Plan





## Wally's | Property Overview



### **Trade Area**

950 Assembly Parkway

950 Assembly Parkway



**Annual Visits** Avg. Dwell Time **Visit Frequency** 390.1K 11.39 35 min





A MEMBER OF -

CHAIN\_INKS

RETAIL ADVISORS

31K 64.2K 42.4K 135.8K