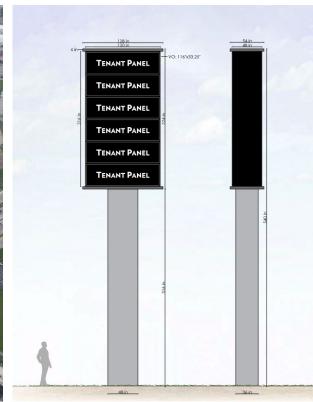

### 2023 DEMOGRAPHICS

1 Mile | 3 Miles | 5 Miles



815 | 48,301 | 153,932



Daytime Population 13,909 | 52,361 | 139,584

**Median Household Income** 

\$127,010 | \$109,088 | \$111,924

## **FENTON LANDINGS**

850 Assembly Parkway | Fenton, Missouri 63026 1,379 - 12,733 SF Inline | 0.5 - 2.02-Acre Outlots For Lease or Build-to-Suit Call for Details



#### **PROPERTY DETAILS**

Adjacent to the new Wally's Great visibility & signage opportunity to I-44 Regional draw I-44 - 96,516 VPD

### **John Shuff**

314.785.7630 | jshuff@paceproperties.com

#### **Kate Grewe**

314.785.7662 | kgrewe@paceproperties.com

PACEPROPERTIES.COM | 314.968.9898



the subject property or from other sources that Pace Properties, Inc. deems reliable, and is subject to change without notice. Owner/landlord a