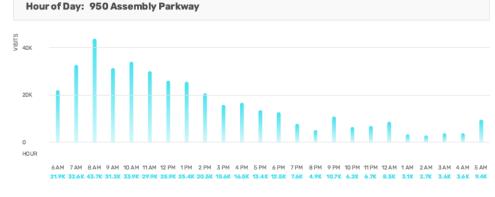

### **Trade Area**

950 Assembly Parkway

950 Assembly Parkway

**Annual Visits** Avg. Dwell Time **Visit Frequency** 390.1K 11.39 35 min

A MEMBER OF -

CHAIN\_INKS

RETAIL ADVISORS

31K 64.2K 42.4K 135.8K